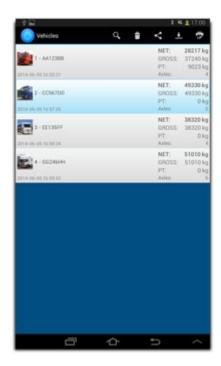

## **APPS FOR AXLE WEIGHING SCALES: FEATURES**

- Simple and intuitive working screen
- Management of the preset tare on the accumulated total (deduction of the vehicle's weight)
- Configurable Overload check threshold.
- Real time printout of the weighing report, by Bluetooth portable printer (optional)
- Recording of every weighing in the database, including the vehicle's plate to identify it
- Possibility of associating the vehicle's photo to the weighing
- Rapid cancellation of the weighing that is in progress
- Display of the weighing list
- Weighing export in pdf format or csv format

## APPS FOR AXLE WEIGHING SCALES: FUNCTIONS

• The use is very simple, and each weighing is recorded with:

Weight of each axle

Total weight

Date and time

Plate

Vehicle's photo

• Each weighing can be: