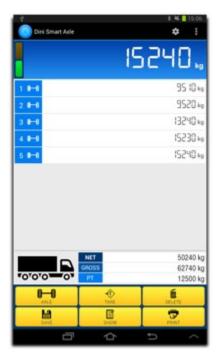

## **APPS FOR AXLE WEIGHING SCALES: FEATURES**

- Simple and intuitive working screen
- Management of the preset tare on the accumulated total (deduction of the vehicle's weight)
- Configurable Overload check threshold.
- Real time printout of the weighing report, by Bluetooth portable printer (optional)
- Recording of every weighing in the database, including the vehicle's plate to identify it
- Possibility of associating the vehicle's photo to the weighing
- Rapid cancellation of the weighing that is in progress
- Display of the weighing list
- Weighing export in pdf format or csv format

## APPS FOR AXLE WEIGHING SCALES: FUNCTIONS

• The use is very simple, and each weighing is recorded with:

Weight of each axle

Total weight

Date and time

Plate

Vehicle's photo

• Each weighing can be:

exported in pdf format and sent by email shared in real time with the company's IT system downloaded to USB memory

 By connecting the wireless printer it is possible to: have an immediate report of the weighing carried out

print in real time receipts, including registration, weigh, date and time.