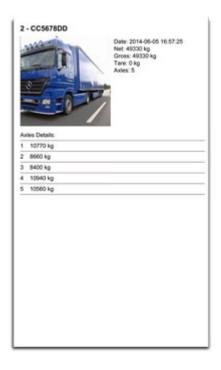

## **APPS FOR AXLE WEIGHING SCALES: FEATURES**

- Simple and intuitive working screen
- Management of the preset tare on the accumulated total (deduction of the vehicle's weight)
- Configurable Overload check threshold.
- Real time printout of the weighing report, by Bluetooth portable printer (optional)
- Recording of every weighing in the database, including the vehicle's plate to identify it
- Possibility of associating the vehicle's photo to the weighing
- Rapid cancellation of the weighing that is in progress
- Display of the weighing list
- Weighing export in pdf format or csv format

## APPS FOR AXLE WEIGHING SCALES: FUNCTIONS

• The use is very simple, and each weighing is recorded with:

Weight of each axle

Total weight

Date and time

Plate

Vehicle's photo

• Each weighing can be: