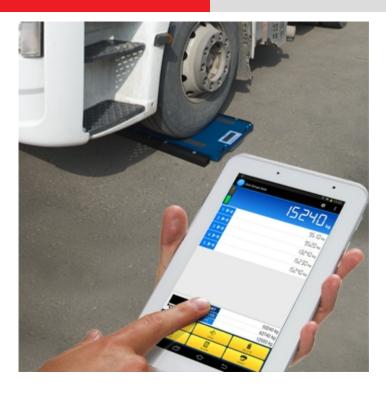

# SMART\_AXLE

Tablet /smartphone software for manual weighing of vehicle axles

DINI SMART AXLE is a specific tablet/smartphone software, to combine with our <u>WWS axle weighing scales</u>, which allows the weighing of any kind of vehicle in a simple and rapid way. It can also share the data at the same time with the company's IT system. The program offers many functions of weighing, recording and sharing, via ftp, email or other data exchange formats.

## **APPS FOR AXLE WEIGHING SCALES: FEATURES**

- Simple and intuitive working screen
- Management of the preset tare on the accumulated total (deduction of the vehicle's weight)
- Configurable Overload check threshold.
- Real time printout of the weighing report, by Bluetooth portable printer (optional)
- Recording of every weighing in the database, including the vehicle's plate to identify it
- Possibility of associating the vehicle's photo to the weighing
- Rapid cancellation of the weighing that is in progress
- Display of the weighing list
- Weighing export in pdf format or csv format

## APPS FOR AXLE WEIGHING SCALES: FUNCTIONS

• The use is very simple, and each weighing is recorded with:

Weight of each axle

Total weight

Date and time

Plate

Vehicle's photo

• Each weighing can be: